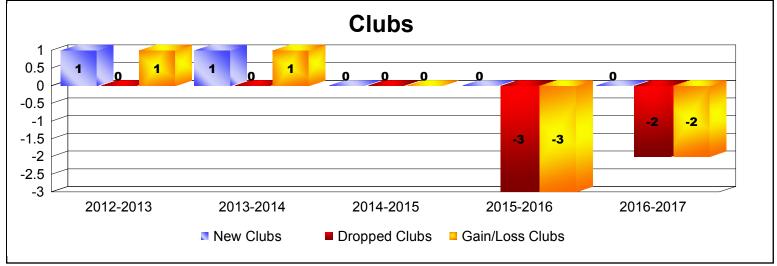

District 104B2 As of June 2017 Cumulative

| Year      | New<br>Clubs | Dropped<br>Clubs | Gain/<br>Loss<br>Clubs | New<br>Members | Charter<br>Members | Reinstate<br>Members | Transfer<br>Members | Total<br>Member<br>Added | Total<br>Members<br>Dropped | Gain/<br>Loss<br>Members |
|-----------|--------------|------------------|------------------------|----------------|--------------------|----------------------|---------------------|--------------------------|-----------------------------|--------------------------|
| 2012-2013 | 1            | 0                | 1                      | 187            | 21                 | 27                   | 4                   | 239                      | -180                        | 59                       |
| 2013-2014 | 1            | 0                | 1                      | 143            | 36                 | 1                    | 9                   | 189                      | -178                        | 11                       |
| 2014-2015 | 0            | 0                | 0                      | 122            | 0                  | 2                    | 5                   | 129                      | -162                        | -33                      |
| 2015-2016 | 0            | -3               | -3                     | 115            | 0                  | 2                    | 7                   | 124                      | -216                        | -92                      |
| 2016-2017 | 0            | -2               | -2                     | 114            | 0                  | 4                    | 5                   | 123                      | -222                        | -99                      |
| Average   | 0            | -1               | -1                     | 136            | 11                 | 7                    | 6                   | 161                      | -192                        | -31                      |