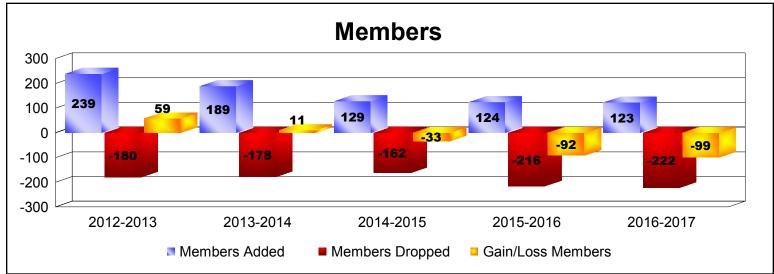

District 104B2 As of June 2017 Cumulative

| Year      | New<br>Clubs | Dropped<br>Clubs | Gain/<br>Loss<br>Clubs | New<br>Members | Charter<br>Members | Reinstate<br>Members | Transfer<br>Members | Total<br>Member<br>Added | Total<br>Members<br>Dropped | Gain/<br>Loss<br>Members |
|-----------|--------------|------------------|------------------------|----------------|--------------------|----------------------|---------------------|--------------------------|-----------------------------|--------------------------|
| 2012-2013 | 1            | 0                | 1                      | 187            | 21                 | 27                   | 4                   | 239                      | -180                        | 59                       |
| 2013-2014 | 1            | 0                | 1                      | 143            | 36                 | 1                    | 9                   | 189                      | -178                        | 11                       |
| 2014-2015 | 0            | 0                | 0                      | 122            | 0                  | 2                    | 5                   | 129                      | -162                        | -33                      |
| 2015-2016 | 0            | -3               | -3                     | 115            | 0                  | 2                    | 7                   | 124                      | -216                        | -92                      |
| 2016-2017 | 0            | -2               | -2                     | 114            | 0                  | 4                    | 5                   | 123                      | -222                        | -99                      |
| Average   | 0            | -1               | -1                     | 136            | 11                 | 7                    | 6                   | 161                      | -192                        | -31                      |